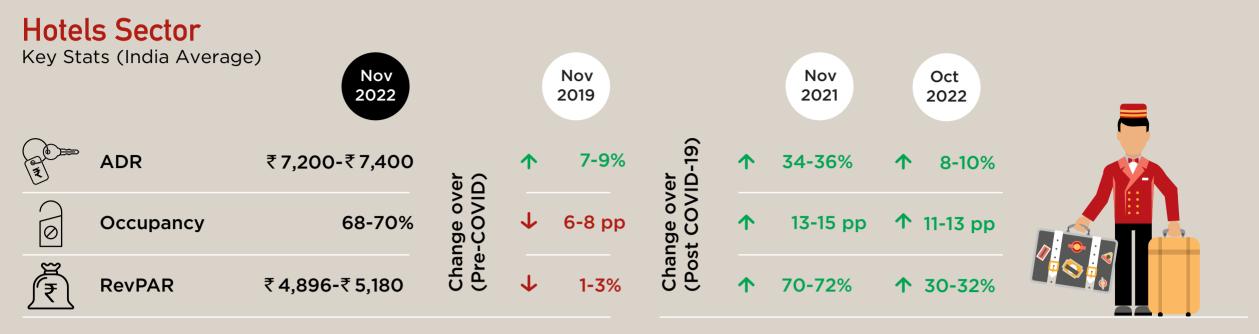

0-5 个 5-0 🗸 🗾

10-5 😼 🛙

Occupancy Change<sup>1</sup> Key Indian Markets (Change over Nov 2019)



ADR Change<sup>2</sup> Key Indian Markets (Change over Nov 2019)



Kolkata

Chandigarh

New Delhi



## Share Price Movement<sup>4</sup>

| Company⁵                                                                                                    |                           | Market Cap<br>(₹ Cr)                                  | Previous Close<br>(र )                                 | 52-week<br>High (₹ <i>)</i>               | 52-week<br>Low (₹ <i>)</i>               | YTD Change in<br>Share price (%)                          |
|-------------------------------------------------------------------------------------------------------------|---------------------------|---------------------